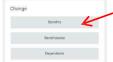

## **Pension Enrolment:**

Go to Workday

- Click on the **Benefits** icon
- Under the **Change** field, click the **Benefits** button

- From the Benefit Event Type field, select Pension Plan Enrolment
- In the **Date** field, enter today's date
- Click **Submit** and then **Open**
- In the **Employee Contribution** field, enter your monthly contribution amount if you wish to contribute
  - The annual maximum is €1,200, so if your first contribution is in November and you wish to max out your personal contributions, you would enter €600
  - An employee contribution is not required to enrol in the pension and receive employer contributions.