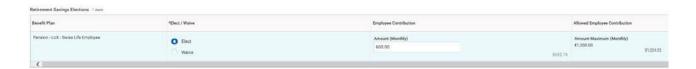

## **Pension Enrolment:**

Go to Workday

- Click on the **Benefits** icon
- Under the **Change** field, click the **Benefits** button

- From the Benefit Event Type field, select Pension Plan Enrolment
- In the **Date** field, enter today's date
- Click **Submit** and then **Open**
- In the **Employee Contribution** field, enter your monthly contribution amount if you wish to contribute
  - The annual maximum is €1,200, so if your first contribution is in November and you wish to max out your personal contributions, you would enter €600
  - An employee contribution is not required to enrol in the pension and receive employer contributions.

## **Completed Example:**

Lastly, click Continue, I Agree, and Submit

Please note that your pension election will go into effect the first of the month following your enrolment.

If you do not enrol within your first 30 days, you will be automatically enrolled into the Fisher Investments Luxembourg pension plan. This means you will receive the Company contributions without making any personal contributions.