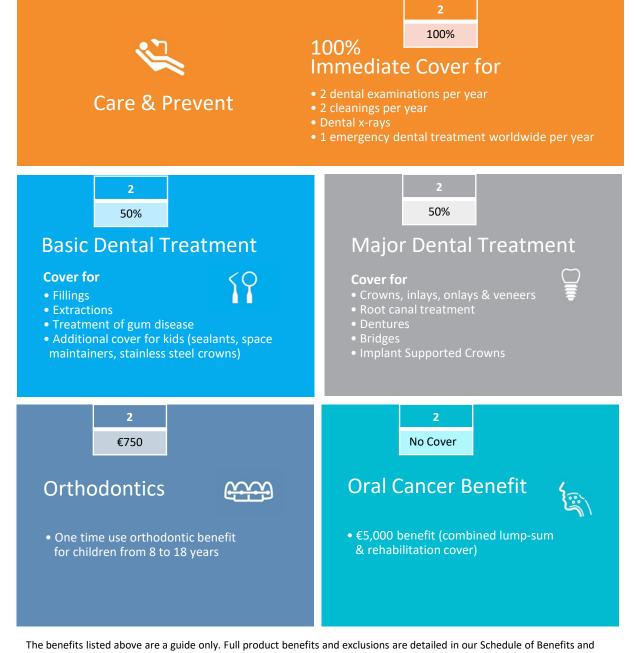

#### Level 2 Dental Plan

| Gross Annual Rate at at the 1st January 2025. Guide Only Fisher Investments fully funds level 2 for both employees and dependants. | Funded  |  |
|------------------------------------------------------------------------------------------------------------------------------------|---------|--|
| Employee                                                                                                                           | €217.78 |  |
| Employee + Partner*                                                                                                                | €400.15 |  |
| Employee + Child(ren)** Includes ALL dependant children                                                                            | €394.69 |  |
| Employee + Partner + Child(ren) Includes ALL dependant children                                                                    | €652.30 |  |