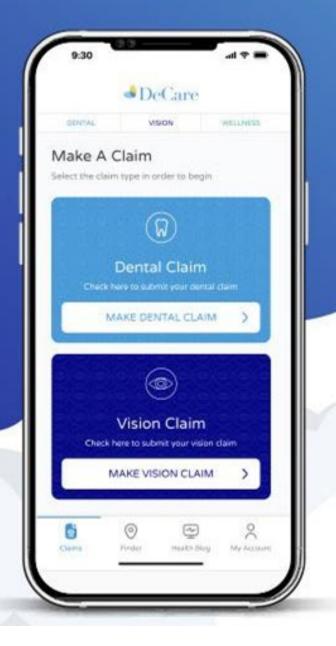

coverage before making appointment.

DeCare will inform the dentist and member can book in for initial appointment.



#### 2. First Dental Visit

Let your dentist know before your treatment that you want to use the direct pay service.

Bring a copy of your DeCare Dental Membership Number and a photo ID to your dental appointment.



#### 3. Payment

DeCare will pay the dental surgery directly. You will only need to pay the dentist for any treatments or costs that are not covered on your plan.



# DECARE BENEFITS ABROAD





Benefit plan details

Claiming

**Health Articles** 

Member Login

**PDF Guides** 

https://corporate.decare.ie/

### ONLINE CLAIMING DENTAL







## ITEMISED RECEIPT





## Example of receipt for a filling





## The DeCare App is here!

Claiming made simpler.











#### DeCare App Main Features











#### Claiming Made Simpler





Select the member you are making the claim for

Upload or take a photo of an itemised receipt

Add bank details if not previously provided

Add Payment Details

IE37AIBK 1234 5612 3456 78

IBAN

BIC

Enter Bic

the first time that you make a claim, so that we can send your payment directly to your bank account. If incorrect details are provided, payment will be issued by cheque.



Select your dentist from the list or add manually and select submit!



https://decare.ie/tell-your-story/



# Empower people to improve their oral, optical and general