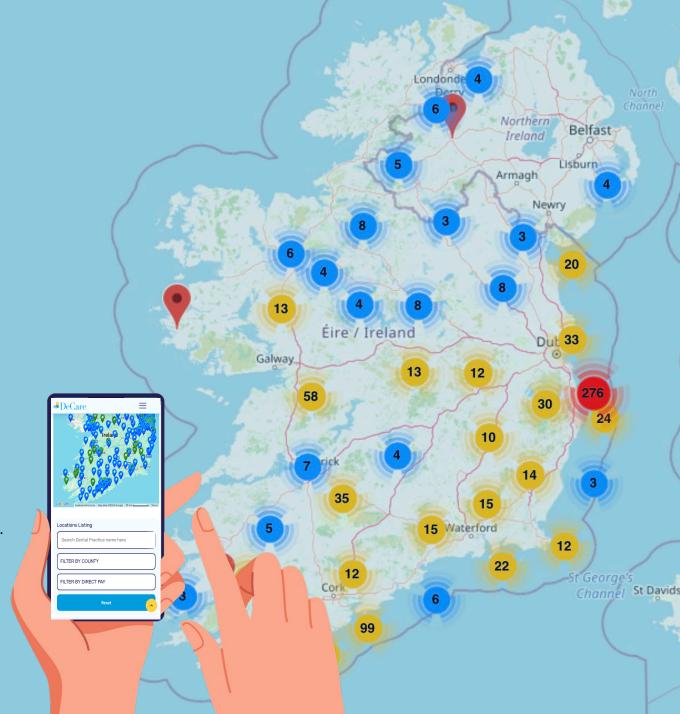

#### **Direct Pay**

#### 1. Getting Started

Member calls DeCare (094 937 8608) to confirm coverage before making appointment.

DeCare will inform the dentist and member can book in for initial appointment.

#### 2. First Dental Visit

Let your dentist know before your treatment that you want to use the direct pay service.

Bring a copy of your DeCare Dental Membership Number and a photo ID to your dental appointment.

#### 3. Payment

DeCare will pay the dental surgery directly. You will only need to pay the dentist for any treatments or costs that are not covered on your plan.