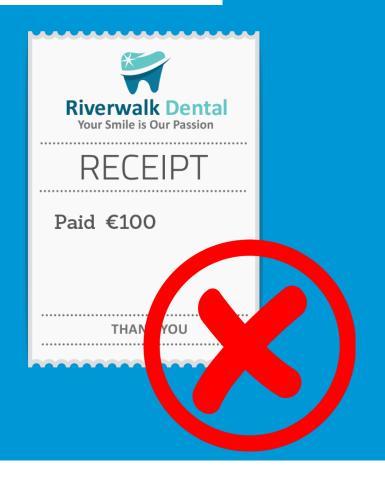

IK

#### **Direct Pay**



#### 1. Getting Started

Member calls DeCare (094 937 8608) to confirm coverage before making appointment.

DeCare will inform the dentist and member can book in for initial appointment.



#### 2. First Dental Visit

Let your dentist know before your treatment that you want to use the direct pay service.

Bring a copy of your DeCare Dental Membership Number and a photo ID to your dental appointment.



#### 3. Payment

DeCare will pay the dental surgery directly. You will only need to pay the dentist for any treatments or costs that are not covered on your plan.



# DECARE BENEFITS ABROAD





Benefit plan details

Claiming

**Health Articles** 

Member Login

**PDF Guides** 

https://corporate.decare.ie/

### ONLINE CLAIMING DENTAL







## ITEMISED RECEIPT





## Example of receipt for a filling





## The DeCare App is here!

Claiming made simpler.











#### DeCare App Main Features











#### Claiming Made Simpler





Select the member you are making the claim for

Upload or take a photo of an itemised receipt

Add bank details if not previously provided

Add Payment Details

IE37AIBK 1234 5612 3456 78

IBAN

BIC

Enter Bic

the first time that you make a claim, so that we can send your payment directly to your bank account. If incorrect details are provided, payment will be issued by cheque.



Select your dentist from the list or add manually and select submit!



https://decare.ie/tell-your-story/



# Empower people to improve their oral, optical and general