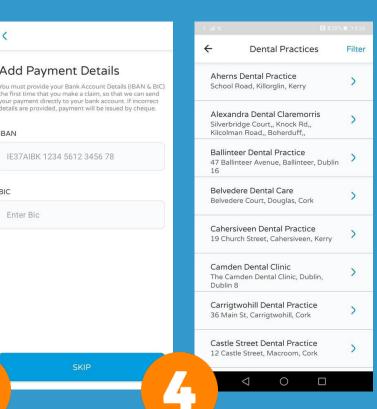

#### Claiming Made Simpler

Select the member you are making the claim for

Upload or take a photo of an itemised receipt

Add bank details if not previously provided

Add Payment Details

IE37AIBK 1234 5612 3456 78

IBAN

BIC

Enter Bic

the first time that you make a claim, so that we can send your payment directly to your bank account. If incorrect details are provided, payment will be issued by cheque.

Select your dentist from the list or add manually and select submit!