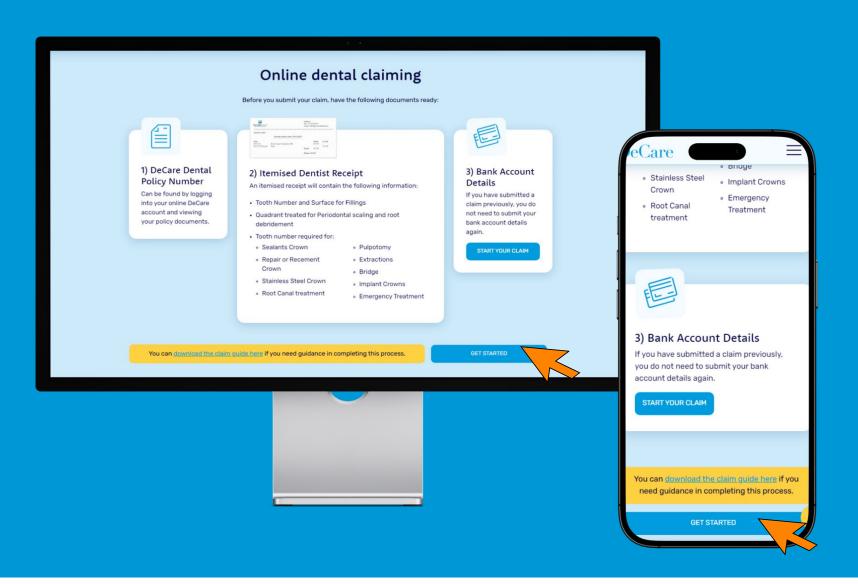

benefits are subject to BIK

#### **Direct Pay**



#### 1. Getting Started

Member calls DeCare (094 937 8608) to confirm coverage before making appointment.

DeCare will inform the dentist and member can book in for initial appointment.



#### 2. First Dental Visit

Let your dentist know before your treatment that you want to use the direct pay service.

Bring a copy of your DeCare Dental Membership Number and a photo ID to your dental appointment.



#### 3. Payment

DeCare will pay the dental surgery directly. You will only need to pay the dentist for any treatments or costs that are not covered on your plan.



# DECARE BENEFITS ABROAD





Benefit plan details

Claiming

**Health Articles** 

Member Login

**PDF Guides** 

https://corporate.decare.ie/

### ONLINE CLAIMING DENTAL







## ITEMISED RECEIPT





## Example of receipt for a filling





## The DeCare App is here!

Claiming made simpler.











#### DeCare App Main Features











#### Claiming Made Simpler





Select the member you are making the claim for

Upload or take a photo of an itemised receipt

Add bank details if not previously provided

Add Payment Details

IE37AIBK 1234 5612 3456 78

IBAN

BIC

Enter Bic

the first time that you make a claim, so that we can send your payment directly to your bank account. If incorrect details are provided, payment will be issued by cheque.



Select your dentist from the list or add manually and select submit!



https://decare.ie/tell-your-story/



# Empower people to improve their oral, optical and general