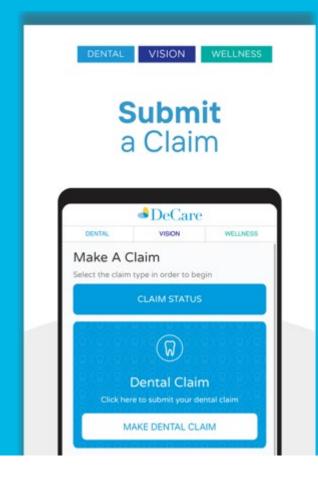

#### Claiming Made Simpler

Select the member you are making the claim for

Upload or take a photo of an itemised receipt

Add bank details if not previously provided

Add Payment Details

IE37AIBK 1234 5612 3456 78

IBAN

BIC

Enter Bic

the first time that you make a claim, so that we can send your payment directly to your bank account. If incorrect details are provided, payment will be issued by cheque.

Select your dentist from the list or add manually and select submit!