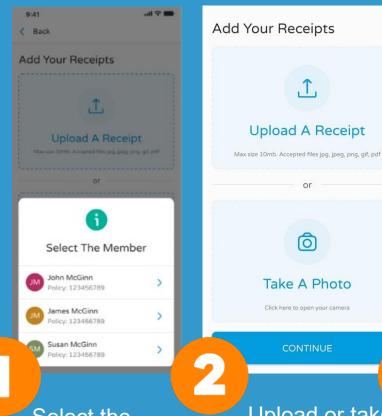

#### Claiming Made Simpler

Select the member you are making the claim for

Upload or take a photo of an itemised receipt

Add bank details if not previously provided

Add Payment Details

IE37AIBK 1234 5612 3456 78