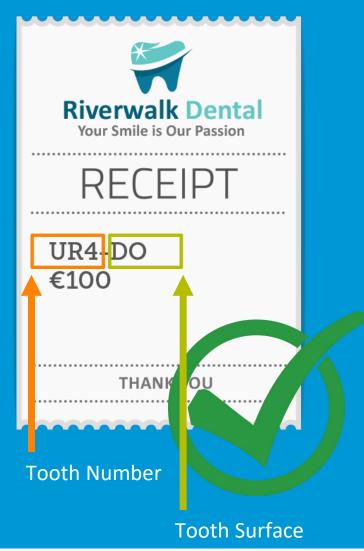

g Started

Member calls DeCare (094 937 8608) to confirm coverage before making appointment.

DeCare will inform the dentist and member can book in for initial appointment.



#### 2. First Dental Visit

Let your dentist know before your treatment that you want to use the direct pay service.

Bring a copy of your DeCare Dental Membership Number and a photo ID to your dental appointment.



#### 3. Payment

DeCare will pay the dental surgery directly. You will only need to pay the dentist for any treatments or costs that are not covered on your plan.



# DECARE BENEFITS ABROAD





Benefit plan details

Claiming

**Health Articles** 

Member Login

**PDF Guides** 

https://corporate.decare.ie/

### ONLINE CLAIMING DENTAL







## ITEMISED RECEIPT





## Example of receipt for a filling





## The DeCare App is here!

Claiming made simpler.











#### DeCare App Main Features











#### Claiming Made Simpler





Select the member you are making the claim for

Upload or take a photo of an itemised receipt

Add bank details if not previously provided

Add Payment Details

IE37AIBK 1234 5612 3456 78

IBAN

BIC

Enter Bic

the first time that you make a claim, so that we can send your payment directly to your bank account. If incorrect details are provided, payment will be issued by cheque.



Select your dentist from the list or add manually and select submit!



https://decare.ie/tell-your-story/



# Empower people to improve their oral, optical and general