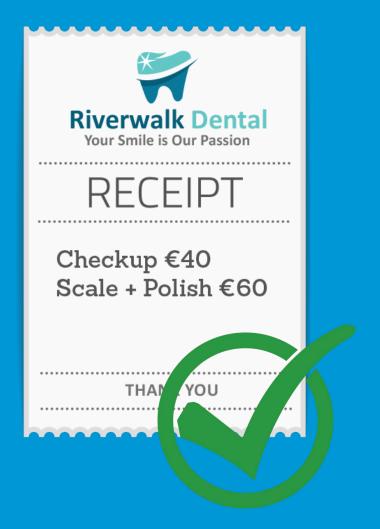

#### **Direct Pay**



#### 1. Getting Started

Member calls DeCare (094 937 8608) to confirm coverage before making appointment.

DeCare will inform the dentist and member can book in for initial appointment.



#### 2. First Dental Visit

Let your dentist know before your treatment that you want to use the direct pay service.

Bring a copy of your DeCare Dental Membership Number and a photo ID to your dental appointment.



#### 3. Payment

DeCare will pay the dental surgery directly. You will only need to pay the dentist for any treatments or costs that are not covered on your plan.



# DECARE BENEFITS ABROAD





Benefit plan details

Claiming

**Health Articles** 

Member Login

**PDF Guides** 

https://corporate.decare.ie/

### ONLINE CLAIMING DENTAL







## ITEMISED RECEIPT





## Example of receipt for a filling





## The DeCare App is here!

Claiming made simpler.











#### DeCare App Main Features











#### Claiming Made Simpler





Select the member you are making the claim for

Upload or take a photo of an itemised receipt

Add bank details if not previously provided

Add Payment Details

IE37AIBK 1234 5612 3456 78

IBAN

BIC

Enter Bic

the first time that you make a claim, so that we can send your payment directly to your bank account. If incorrect details are provided, payment will be issued by cheque.



Select your dentist from the list or add manually and select submit!



https://decare.ie/tell-your-story/



# Empower people to improve their oral, optical and general